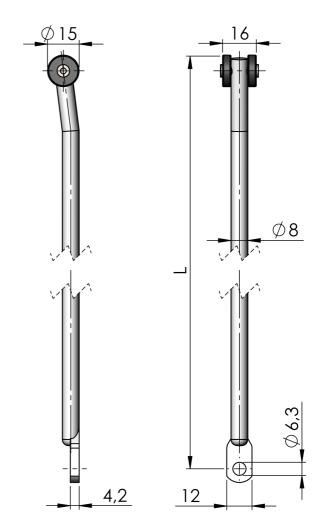

## ROUND RODS WITH LOOP 15 MM ROLLERS (R-L) STEEL

Round  $\emptyset$  8 mm rod with 15 mm roller, for handles and latches with multi-point cams. Rod model R-L has a stamped, flat end with an eye. The length of L in the drawing is the total length from the center of the eye to the end of the roller.

## **MATERIAL**

Rod: Steel, zinc plated Roller: Glass fibre reinforced polyamide (PA6GF30)